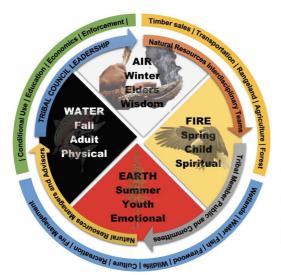

## WS Tribal Members, Traditional Food Gatherers, and Community

Branch of Natural Resources and Tribal Council Committees INVITE you to come and enjoy a **Bar-B-Que** of Hamburgers and Hotdogs

## Wednesday, July 7th 11:30 am-1:30 pm

Field behind Community Center

Access the Integrated Resource Management Plan (IRMP) survey by going to <a href="https://qrgo.page.link/UUEVs">https://qrgo.page.link/UUEVs</a>

or take a picture of this QR code to get directed to the survey.

**IRMP** is being updated and rewritten and is seeking valuable input from the community to be a part of the rewrite.

Bring your thoughts and ideas to share!