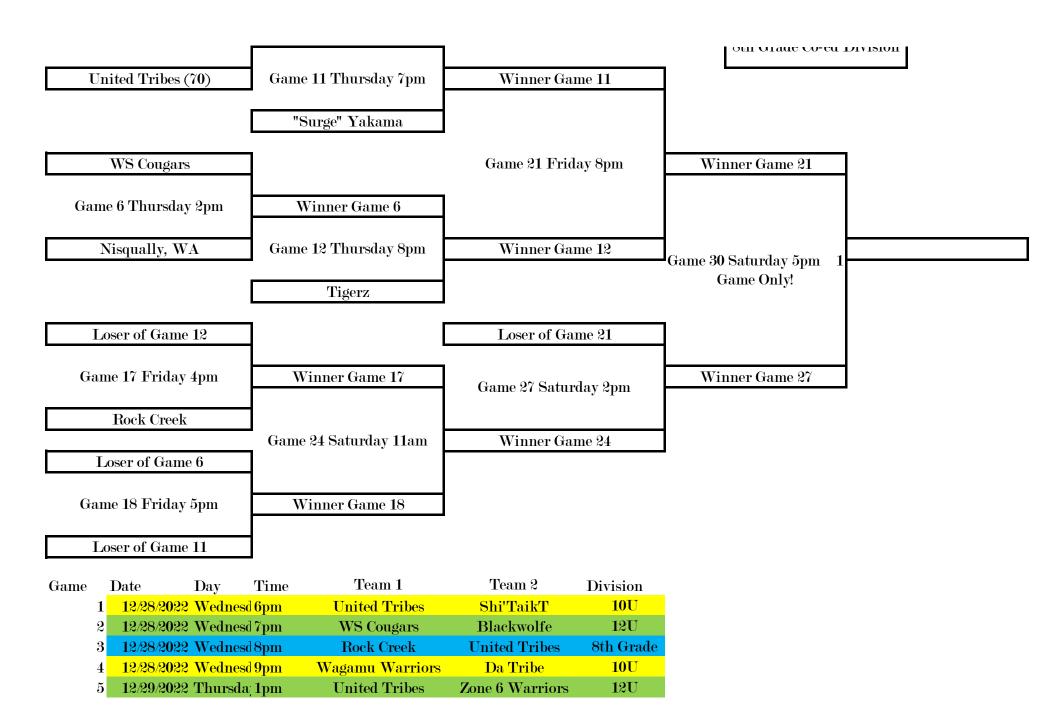

| 6  | 12/29/2022 Thursda; 2pm          | WS Cougars       | Nisqually, WA    | 8th Grade   |
|----|----------------------------------|------------------|------------------|-------------|
| 7  | 12/29/2022 Thursda 3pm           | United Tribes    | Lil Tigerz       | <b>10</b> U |
| 8  | 12/29/2022 Thursda; 4pm          | Da Tribe         | River Warriors   | <b>10</b> U |
| 9  | 12/29/2022 Thursda; 5pm          | Blackwolfe       | Nisqually, WA    | <b>12</b> U |
| 10 | 12/29/2022 Thursda; 6pm          | Winner Game 5    | Wagamu Warriors  | <b>12U</b>  |
| 11 | 12/29/2022 Thursda; 7pm          | United Tribes    | "Surge" Yakama   | 8th Grade   |
| 12 | 12/29/2022 Thursda; 8pm          | Winner Game 6    | Tigerz           | 8th Grade   |
| 13 | 12/30/2022 Friday 12pm           | Loser of Game 8  | Shi'Taikt        | <b>10</b> U |
| 14 | 12/30/2022 Friday 1pm            | Waqamu Warriors  | Loser of Game 7  | <b>10</b> U |
| 15 | 12/30/2022 Friday 2pm            | Loser of Game 10 | WS Cougars       | <b>12U</b>  |
| 16 | 12/30/2022 Friday 3pm            | Loser of Game 5  | Loser of Game 9  | <b>12U</b>  |
| 17 | 12/30/2022 Friday 4pm            | Loser of Game 12 | Rock Creek       | 8th Grade   |
| 18 | 12/30/2022 Friday 5pm            | Loser of Game 6  | Loser of Game 11 | 8th Grade   |
| 19 | 12/30/2022 Friday 6pm            | Winner Game 7    | Winner Game 8    | <b>10</b> U |
| 20 | 12/30/2022 Friday 7pm            | Winner Game 9    | Winner Game 10   | <b>12U</b>  |
| 21 | 12/30/2022 Friday 8pm            | Winner Game 11   | Winner Game 12   | 8th Grade   |
| 22 | 12/31/2022 Saturday 9am          | Winner Game 13   | Winner Game 14   | <b>10</b> U |
| 23 | 12/31/2022 Saturday 10am         | Winner Game 15   | Winner Game 16   | <b>12U</b>  |
| 24 | 12/31/2022 Saturday 11am         | Winner Game 17   | Winner Game 18   | 8th Grade   |
| 25 | 12/31/2022 Saturday 12pm         | Loser of Game 19 | Winner Game 22   | <b>10</b> U |
| 26 | 12/31/2 <b>0</b> 22 Saturday 1pm | Loser of Game 19 | Winner Game 23   | <b>12U</b>  |
| 27 | 12/31/2 <b>0</b> 22 Saturday2pm  | Loser of Game 21 | Winner Game 24   | 8th Grade   |
| 28 | 12/31/2022 Saturday3pm           | Winner Game 19   | Winner Game 25   | <b>10</b> U |
| 29 | 12/31/2022 Saturday4pm           | Winner Game 20   | Winner Game 26   | <b>12</b> U |
| 30 | 12/31/2 <b>0</b> 22 Saturday 5pm | Winner Game 21   | Winner Game 27   | 8th Grade   |