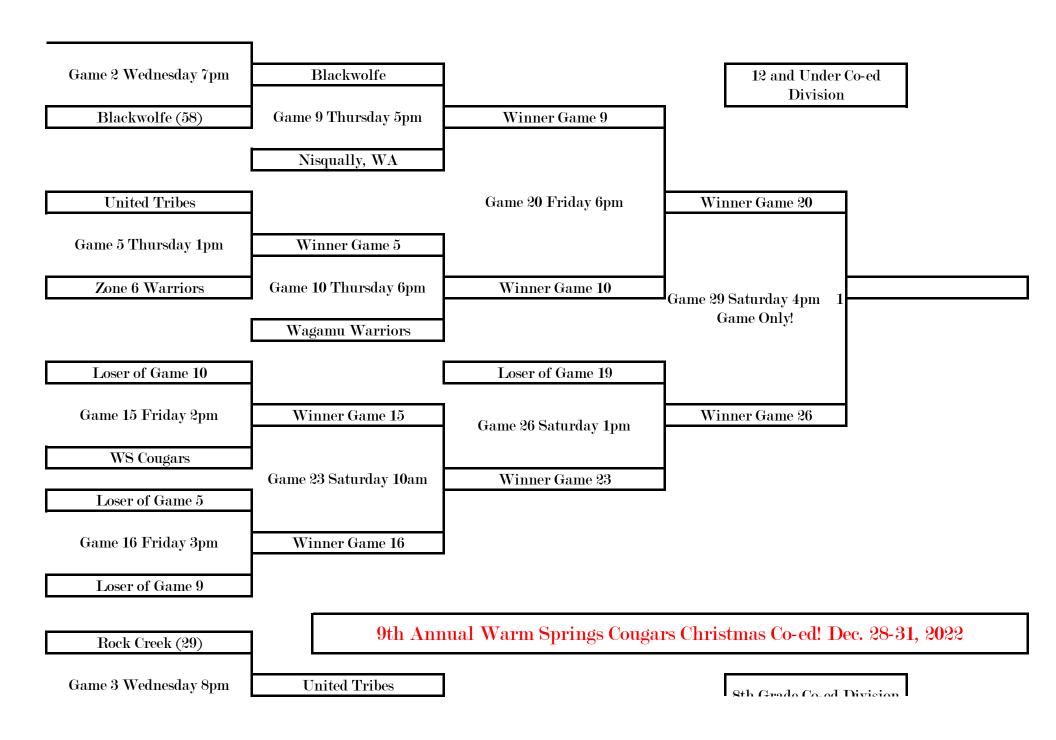

| 6  | 12/29/2022 Thursda; 2pm          | WS Cougars       | Nisqually, WA    | 8th Grade   |
|----|----------------------------------|------------------|------------------|-------------|
| 7  | 12/29/2022 Thursda 3pm           | United Tribes    | Lil Tigerz       | <b>10</b> U |
| 8  | 12/29/2022 Thursda; 4pm          | Da Tribe         | River Warriors   | <b>10</b> U |
| 9  | 12/29/2022 Thursda; 5pm          | Blackwolfe       | Nisqually, WA    | <b>12</b> U |
| 10 | 12/29/2022 Thursda; 6pm          | Winner Game 5    | Wagamu Warriors  | <b>12U</b>  |
| 11 | 12/29/2022 Thursda; 7pm          | United Tribes    | "Surge" Yakama   | 8th Grade   |
| 12 | 12/29/2022 Thursda; 8pm          | Winner Game 6    | Tigerz           | 8th Grade   |
| 13 | 12/30/2022 Friday 12pm           | Loser of Game 8  | Shi'Taikt        | <b>10</b> U |
| 14 | 12/30/2022 Friday 1pm            | Waqamu Warriors  | Loser of Game 7  | <b>10</b> U |
| 15 | 12/30/2022 Friday 2pm            | Loser of Game 10 | WS Cougars       | <b>12U</b>  |
| 16 | 12/30/2022 Friday 3pm            | Loser of Game 5  | Loser of Game 9  | <b>12U</b>  |
| 17 | 12/30/2022 Friday 4pm            | Loser of Game 12 | Rock Creek       | 8th Grade   |
| 18 | 12/30/2022 Friday 5pm            | Loser of Game 6  | Loser of Game 11 | 8th Grade   |
| 19 | 12/30/2022 Friday 6pm            | Winner Game 7    | Winner Game 8    | <b>10</b> U |
| 20 | 12/30/2022 Friday 7pm            | Winner Game 9    | Winner Game 10   | <b>12U</b>  |
| 21 | 12/30/2022 Friday 8pm            | Winner Game 11   | Winner Game 12   | 8th Grade   |
| 22 | 12/31/2022 Saturday 9am          | Winner Game 13   | Winner Game 14   | <b>10</b> U |
| 23 | 12/31/2022 Saturday 10am         | Winner Game 15   | Winner Game 16   | <b>12U</b>  |
| 24 | 12/31/2022 Saturday 11am         | Winner Game 17   | Winner Game 18   | 8th Grade   |
| 25 | 12/31/2022 Saturday 12pm         | Loser of Game 19 | Winner Game 22   | <b>10</b> U |
| 26 | 12/31/2 <b>0</b> 22 Saturday 1pm | Loser of Game 19 | Winner Game 23   | <b>12U</b>  |
| 27 | 12/31/2 <b>0</b> 22 Saturday2pm  | Loser of Game 21 | Winner Game 24   | 8th Grade   |
| 28 | 12/31/2022 Saturday3pm           | Winner Game 19   | Winner Game 25   | <b>10</b> U |
| 29 | 12/31/2022 Saturday4pm           | Winner Game 20   | Winner Game 26   | <b>12</b> U |
| 30 | 12/31/2 <b>0</b> 22 Saturday 5pm | Winner Game 21   | Winner Game 27   | 8th Grade   |