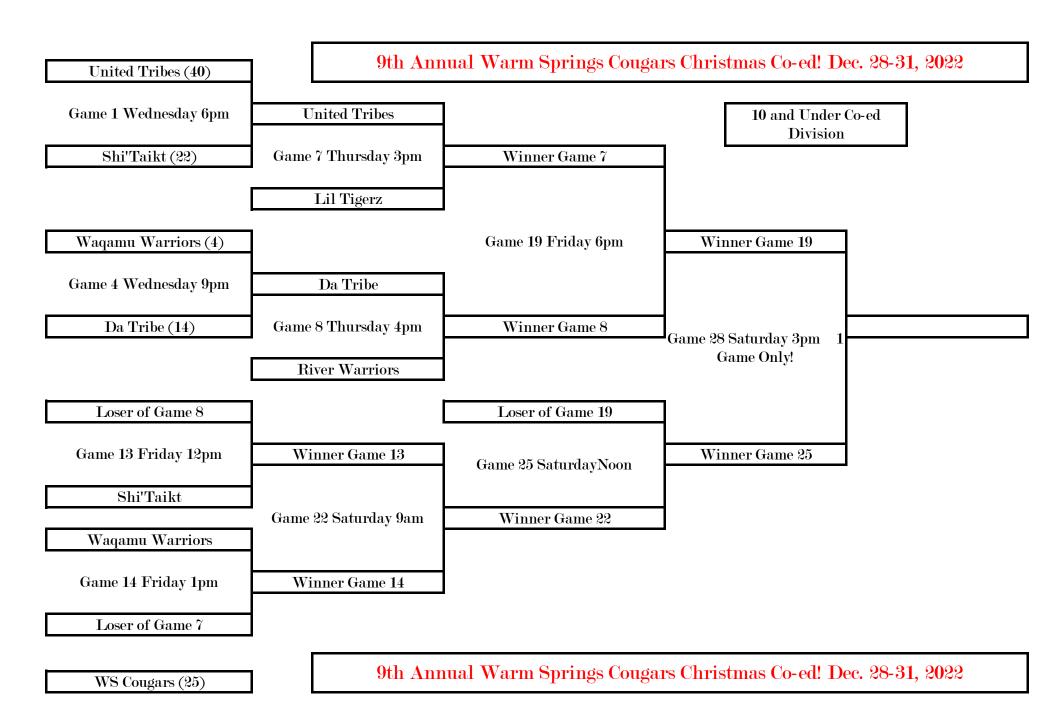

| 6  | 12/29/2022 Thursda; 2pm          | WS Cougars       | Nisqually, WA    | 8th Grade   |
|----|----------------------------------|------------------|------------------|-------------|
| 7  | 12/29/2022 Thursda 3pm           | United Tribes    | Lil Tigerz       | <b>10</b> U |
| 8  | 12/29/2022 Thursda; 4pm          | Da Tribe         | River Warriors   | <b>10</b> U |
| 9  | 12/29/2022 Thursda; 5pm          | Blackwolfe       | Nisqually, WA    | <b>12</b> U |
| 10 | 12/29/2022 Thursda; 6pm          | Winner Game 5    | Wagamu Warriors  | <b>12U</b>  |
| 11 | 12/29/2022 Thursda; 7pm          | United Tribes    | "Surge" Yakama   | 8th Grade   |
| 12 | 12/29/2022 Thursda; 8pm          | Winner Game 6    | Tigerz           | 8th Grade   |
| 13 | 12/30/2022 Friday 12pm           | Loser of Game 8  | Shi'Taikt        | <b>10</b> U |
| 14 | 12/30/2022 Friday 1pm            | Waqamu Warriors  | Loser of Game 7  | <b>10</b> U |
| 15 | 12/30/2022 Friday 2pm            | Loser of Game 10 | WS Cougars       | <b>12U</b>  |
| 16 | 12/30/2022 Friday 3pm            | Loser of Game 5  | Loser of Game 9  | <b>12U</b>  |
| 17 | 12/30/2022 Friday 4pm            | Loser of Game 12 | Rock Creek       | 8th Grade   |
| 18 | 12/30/2022 Friday 5pm            | Loser of Game 6  | Loser of Game 11 | 8th Grade   |
| 19 | 12/30/2022 Friday 6pm            | Winner Game 7    | Winner Game 8    | <b>10</b> U |
| 20 | 12/30/2022 Friday 7pm            | Winner Game 9    | Winner Game 10   | <b>12U</b>  |
| 21 | 12/30/2022 Friday 8pm            | Winner Game 11   | Winner Game 12   | 8th Grade   |
| 22 | 12/31/2022 Saturday 9am          | Winner Game 13   | Winner Game 14   | <b>10</b> U |
| 23 | 12/31/2022 Saturday 10am         | Winner Game 15   | Winner Game 16   | <b>12U</b>  |
| 24 | 12/31/2022 Saturday 11am         | Winner Game 17   | Winner Game 18   | 8th Grade   |
| 25 | 12/31/2022 Saturday 12pm         | Loser of Game 19 | Winner Game 22   | <b>10</b> U |
| 26 | 12/31/2 <b>0</b> 22 Saturday 1pm | Loser of Game 19 | Winner Game 23   | <b>12U</b>  |
| 27 | 12/31/2 <b>0</b> 22 Saturday2pm  | Loser of Game 21 | Winner Game 24   | 8th Grade   |
| 28 | 12/31/2022 Saturday3pm           | Winner Game 19   | Winner Game 25   | <b>10</b> U |
| 29 | 12/31/2022 Saturday4pm           | Winner Game 20   | Winner Game 26   | <b>12</b> U |
| 30 | 12/31/2 <b>0</b> 22 Saturday 5pm | Winner Game 21   | Winner Game 27   | 8th Grade   |