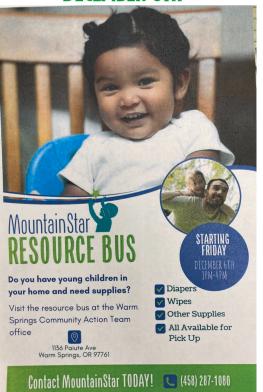

T**

For Our Monthly Family Food Pantry!



THE PANTRY IS ON A INTER BREAK AND WILL RETURN IN MARCH 2025

### **HEALTHY FOODS FOR FAMILIES**

## Veggie

Fresh, Local, Free

VeggieRx is a FREE produce prescription program for individuals experiencing food insecurity and diet-related disease(s). Eligible participants are provided 15 weeks of produce shares, 1:1 coaching and nutrition education resources.

#### **Eligibility for enrollment:**

- 18 years of age or older
- Experiencing food insecurity
- Commit to 15 weeks
- Receive a referral from a health care provider (Dietitian, Physician, Nurse Practitioner etc.)

#### Send Referrals to:

Kelly Moffatt VeggieRx Seni

VeggieRx Senior Manager

✓ kelly@hdffa.org \$541-310-3111



www.hdffa.org/veggierx

## RESOURCE BUS AT WSCAT DECEMBER 6TH